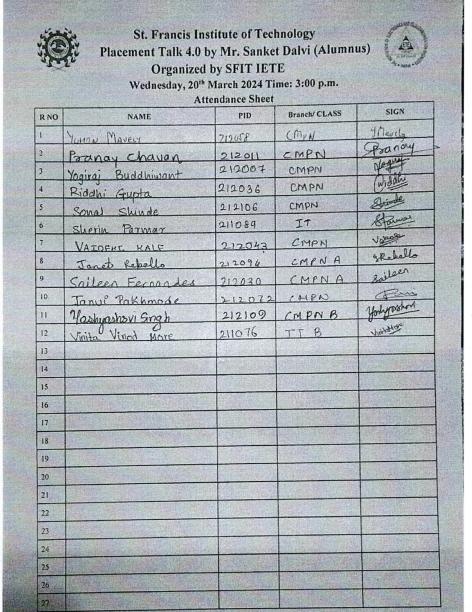

#### St. Francis Institute of Technology Placement Talk 4.0 by Mr. Sanket Dalvi (Alumnus) Organized by SFIT IETE

Wednesday, 20th March 2024 Time: 3:00 p.m.

| 1 | Atte | enda | ince! | Shee |    |
|---|------|------|-------|------|----|
|   |      |      | PID   |      | Br |

| RNO | NAME                | PID     | Branch/ CLASS | SIGN      |
|-----|---------------------|---------|---------------|-----------|
| ı   | Tanmay Mohod        | 212062  | TE CMEN B     | Trushad   |
| 2   | Aditur Das          | 234005  | st mech       | Haz-      |
| 3   | Bieksha Vastak      | 213289  | BE EXTO B     | Hartak    |
| 4   | Apoviva Kharul      | 203032  | BEEXTLA       | - Color   |
| 5   | Dhiyani Jashi       | 203028  | BEEXTEB       | Thurani   |
| 6   | Tilak Tella         | 213261  | BE EXTUS      | 43        |
| 7   | Aukito, Nuhad.      | 213062  | TE EXTE       | fushed    |
| 8   | Siddhauth . Patil . | 213064  | TE EXIL       | -lid      |
| 9   | Nagest Parab.       | 21 3066 | TE BX76       | t-        |
| 10  | Yash Noik           | 213041  | TE EXTL       | July .    |
| 11  | Harehal Patil       | 22 3255 | TE EXTL       | Hard-     |
| 12  | 11 many Patel.      | 213051  | TE EXTL       | Uhrans.   |
| 13  | Yash & Parab        | 213055  | 78 EX70       | Josh      |
| 14  | Mikhil A CADUTI     | 223266  | TF EXTC       | Da        |
| 15  | vatsal Shanischara  | 213078  | TE EXTC       | na        |
| 16  | Shiva Reddy         | 214019  | TE MECH       | 42        |
| 17  | Neel Konchan        | 214010  | TE MECH       | Parti     |
| 18  | HARSHIL MODY        | 214014  | TE MECH       | Marsh     |
| 19  | Shubham Gupta       | 224290  | TG MGCA       | 9         |
| 20  | Sansabh             | 224281  | 76 MGCM       | <u> </u>  |
| 21  | Atharva Salvi       | 214021  | TE MECH       | AitSalia  |
| 22  | Oddhey Charedhani   | 224269  | TEMECH        | anheedli  |
| 23  | Shilvain Toraskar   | 214023  | TE MECH       | 8h?ram7   |
| 24  | Sibony Saldanha     | 214020  | TE HECH       | Silocoro. |
| 25  | Manisha Sandan      | 213072  | TE-EXTC       | Small     |
| 26  | Projakta Gatane     | 213024  | TE-EXTCA      | P-Gratage |
| 27  | 2                   |         |               |           |