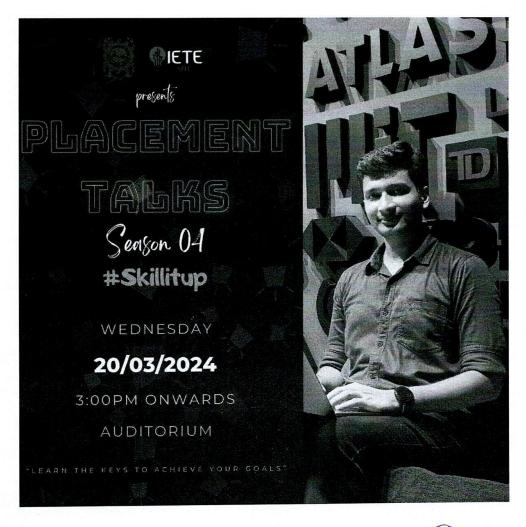

# St. Francis Institute of Technology Mt. Poinsur, Borivali (W), Mumbai – 400103. Placement Talks 4.0

#### **Event Proposal**

| Sr.<br>No. | Title                                                     | Remark                                                                                                                                                                                                                                                                                                                                                                                          |
|------------|-----------------------------------------------------------|-------------------------------------------------------------------------------------------------------------------------------------------------------------------------------------------------------------------------------------------------------------------------------------------------------------------------------------------------------------------------------------------------|
| 1.         | Event Title                                               | Placement Talks 4.0                                                                                                                                                                                                                                                                                                                                                                             |
| 2.         | Date of Proposal                                          | 20/03/2024                                                                                                                                                                                                                                                                                                                                                                                      |
| 3.         | Committee Name                                            | IETE SFIT                                                                                                                                                                                                                                                                                                                                                                                       |
| 4.         | Event Category<br>(Self-Sponsored/<br>College Sponsored)  | Committee sponsored                                                                                                                                                                                                                                                                                                                                                                             |
| 5.         | Event Description                                         | The session aims to provide students with essential strategies and tips for effective placement preparation. It covers various aspects, including resume building, interview skills, technical knowledge enhancement, and soft skill development.  Mr. Sanket Dalvi is an alumnus of St.Francis Institute of Technology. He graduated in 2021 with a Bachelor's degree in Computer Engineering. |
| 6.         | Number of student participants                            | 133                                                                                                                                                                                                                                                                                                                                                                                             |
| 7.         | Preferred location of the event (Room/ Lab No.)           | New Auditorium                                                                                                                                                                                                                                                                                                                                                                                  |
| 8.         | Event Group Head<br>Name:<br>Email id:<br>Contact Number: | Vanshika Sharma<br><u>vanshika 6 sharma@student.sfit.ac.in</u><br>7977696104                                                                                                                                                                                                                                                                                                                    |

#### St. Francis Institute of Technology Placement Talk 4.0 by Mr. Sanket Dalvi (Alumnus) Organized by SFIT IETE

Wednesday, 20th March 2024 Time: 3:00 p.m.

| 1 | Atte | enda | ince! | Shee |    |
|---|------|------|-------|------|----|
|   |      |      | PID   |      | Br |